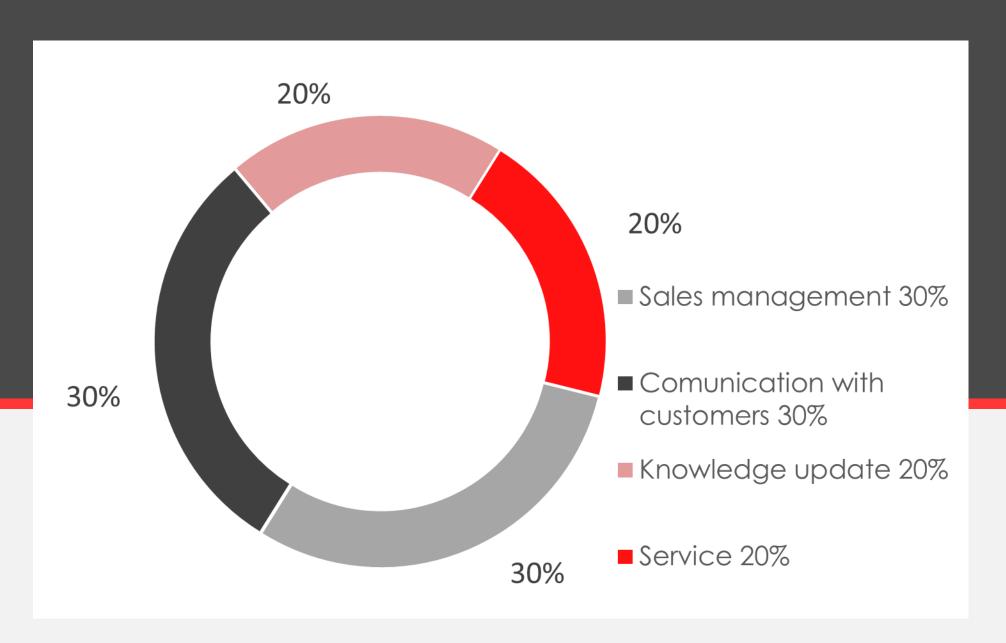

# Work time distribution

We strive to keep pace with the innovations, so we spend a lot time:

- updating our product range
- looking for new niches
- improving qualification

The quality of our work is described by the DNV GL standard ISO 9001: 2015