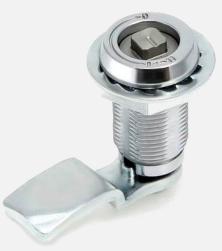

amaišupio k., LT-53301 Kauno raj., Lithuania

has been found to conform to the Quality Management System standard: ISO 9001:2015

This certificate is valid for the following scope:

WHOLESALE OF LOCKS, HINGES, SCREW CLAMPS, LOCKING SYSTEMS, RUBBER, PLASTIC PARTS AND FIXING SYSTEMS FOR ELECTRIC SWITCHBOARDS AND ENGINEERING INDUSTRY.

Place and date: Kaunas, 06 October, 2017





For the issuing office: DNV GL Business Assurance Finland Oy Ab Keilasatama 5, 02150 Espoo, Finland

Audrius Sijelika
Mana deument Representative

# Products

Our product range consists of:

- Official supplier's "<u>RST Roztocze</u>" assortiment
- Other partners' assortiment
- Custom-made products for special order





# Our official supplier's assortiment



# Locking systems and components









### Locks















### Handles











# Internal and external hinges













Toggle latches















### Screw clamps















### Gaskets

















Industrial accesories and elements















Additional components can be customized according drawings and tolerances.





We provide technical information for designers

## CAD file type:













Design





End product

#### ✓ Products







### Custom brass parts







#### ✓ Products

Custom springs



# Custom fastening





















# Custom plastic parts

















# Custom rubber parts













### Custom acoustic foams













**DNV·GL** 

...we see more...



Engineering components' supplier

Since 2012