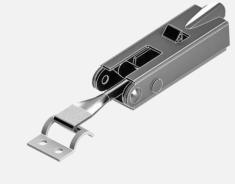

tem standard: ISO 9001:2015

This certificate is valid for the following scope:

WHOLESALE OF LOCKS, HINGES, SCREW CLAMPS, LOCKING SYSTEMS, RUBBER, PLASTIC PARTS AND FIXING SYSTEMS FOR ELECTRIC SWITCHBOARDS AND ENGINEERING INDUSTRY.

Place and date: Kaunas, 06 October, 2017





For the issuing office: DNV GL Business Assurance Finland Oy Ab Keilasatama 5, 02150 Espoo, Finland

Audrius Sijelika
Mana deument Representative

# Products

Our product range consists of:

- Official supplier's "<u>RST Roztocze</u>" assortiment
- Other partners' assortiment
- Custom-made products for special order





# Our official supplier's assortiment



# Locking systems and components









### Locks















### Handles











# Internal and external hinges













Toggle latches















### Screw clamps















### Gaskets

















Industrial accesories and elements















Additional components can be customized according drawings and tolerances.





We provide technical information for designers

## CAD file type:













Design





End product

#### ✓ Products







### Custom brass parts







#### ✓ Products

Custom springs



# Custom fastening





















# Custom plastic parts

















# Custom rubber parts













### Custom acoustic foams













**DNV·GL** 

...we see more...



Engineering components' supplier

Since 2012