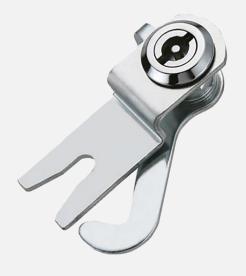

aišupio k., LT-53301 Kauno raj., Lithuania

has been found to conform to the Quality Management System standard: ISO 9001:2015

This certificate is valid for the following scope:

WHOLESALE OF LOCKS, HINGES, SCREW CLAMPS, LOCKING SYSTEMS, RUBBER, PLASTIC PARTS AND FIXING SYSTEMS FOR ELECTRIC SWITCHBOARDS AND ENGINEERING INDUSTRY.

Place and date: Kaunas, 06 October, 2017





For the issuing office: DNV GL Business Assurance Finland Oy Ab Keilasatama 5, 02150 Espoo, Finland

Audrius Sijelika
Mana deument Representative

# Products

Our product range consists of:

- Official supplier's "<u>RST Roztocze</u>" assortiment
- Other partners' assortiment
- Custom-made products for special order





# Our official supplier's assortiment



# Locking systems and components









### Locks















### Handles











# Internal and external hinges













Toggle latches















### Screw clamps















### Gaskets

















Industrial accesories and elements















Additional components can be customized according drawings and tolerances.





We provide technical information for designers

## CAD file type:













Design





End product

#### ✓ Products







### Custom brass parts







#### ✓ Products

Custom springs



# Custom fastening





















# Custom plastic parts

















# Custom rubber parts













### Custom acoustic foams













**DNV·GL** 

...we see more...



Engineering components' supplier

Since 2012