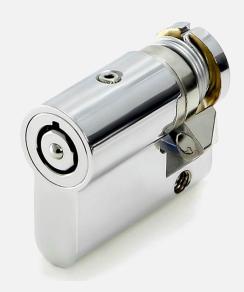

. 2, Alšėnų sen., Pamaišupio k., LT-53301 Kauno raj., Lithuania

has been found to conform to the Quality Management System standard: ISO 9001:2015

This certificate is valid for the following scope:

WHOLESALE OF LOCKS, HINGES, SCREW CLAMPS, LOCKING SYSTEMS, RUBBER, PLASTIC PARTS AND FIXING SYSTEMS FOR ELECTRIC SWITCHBOARDS AND ENGINEERING INDUSTRY.

Place and date: Kaunas, 06 October, 2017





For the issuing office: DNV GL Business Assurance Finland Oy Ab Keilasatama 5, 02150 Espoo, Finland

Audrius Sijelika
Mana deument Representative

# Products

Our product range consists of:

- Official supplier's "<u>RST Roztocze</u>" assortiment
- Other partners' assortiment
- Custom-made products for special order





# Our official supplier's assortiment



# Locking systems and components









### Locks















### Handles











# Internal and external hinges













Toggle latches















### Screw clamps















### Gaskets

















Industrial accesories and elements















Additional components can be customized according drawings and tolerances.





We provide technical information for designers

## CAD file type:













Design





End product

#### ✓ Products







### Custom brass parts







#### ✓ Products

Custom springs



# Custom fastening





















# Custom plastic parts

















# Custom rubber parts













### Custom acoustic foams













**DNV·GL** 

...we see more...



Engineering components' supplier

Since 2012