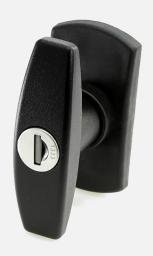

uno raj., Lithuania

has been found to conform to the Quality Management System standard: ISO 9001:2015

This certificate is valid for the following scope:

WHOLESALE OF LOCKS, HINGES, SCREW CLAMPS, LOCKING SYSTEMS, RUBBER, PLASTIC PARTS AND FIXING SYSTEMS FOR ELECTRIC SWITCHBOARDS AND ENGINEERING INDUSTRY.

Place and date: Kaunas, 06 October, 2017





For the issuing office: DNV GL Business Assurance Finland Oy Ab Keilasatama 5, 02150 Espoo, Finland

Audrius Sijelika
Mana deument Representative

# Products

Our product range consists of:

- Official supplier's "<u>RST Roztocze</u>" assortiment
- Other partners' assortiment
- Custom-made products for special order





# Our official supplier's assortiment



# Locking systems and components









### Locks















### Handles











# Internal and external hinges













Toggle latches















### Screw clamps















### Gaskets

















Industrial accesories and elements















Additional components can be customized according drawings and tolerances.





We provide technical information for designers

## CAD file type:













Design





End product

#### ✓ Products







### Custom brass parts







#### ✓ Products

Custom springs



# Custom fastening





















# Custom plastic parts

















# Custom rubber parts













### Custom acoustic foams













**DNV·GL** 

...we see more...



Engineering components' supplier

Since 2012