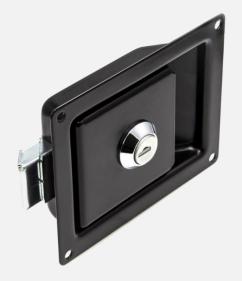

šupio k., LT-53301 Kauno raj., Lithuania

has been found to conform to the Quality Management System standard: ISO 9001:2015

This certificate is valid for the following scope:

WHOLESALE OF LOCKS, HINGES, SCREW CLAMPS, LOCKING SYSTEMS, RUBBER, PLASTIC PARTS AND FIXING SYSTEMS FOR ELECTRIC SWITCHBOARDS AND ENGINEERING INDUSTRY.

Place and date: Kaunas, 06 October, 2017





For the issuing office: DNV GL Business Assurance Finland Oy Ab Keilasatama 5, 02150 Espoo, Finland

Audrius Sijelika
Mana deument Representative

# Products

Our product range consists of:

- Official supplier's "<u>RST Roztocze</u>" assortiment
- Other partners' assortiment
- Custom-made products for special order





# Our official supplier's assortiment



# Locking systems and components









### Locks















### Handles











# Internal and external hinges













Toggle latches















### Screw clamps















### Gaskets

















Industrial accesories and elements















Additional components can be customized according drawings and tolerances.





We provide technical information for designers

## CAD file type:













Design





End product

#### ✓ Products







### Custom brass parts







#### ✓ Products

Custom springs



# Custom fastening





















# Custom plastic parts

















# Custom rubber parts













### Custom acoustic foams













**DNV·GL** 

...we see more...



Engineering components' supplier

Since 2012