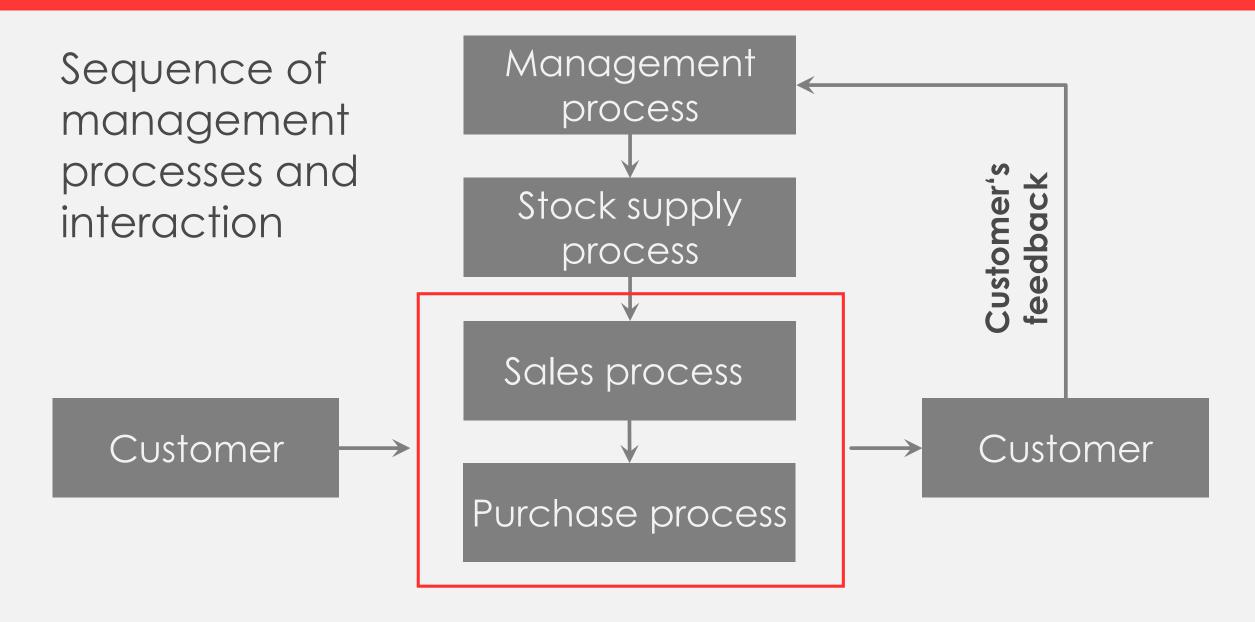

# How we find the best offer for our customer

Commercial offer

- Technical requirements and standarts
- Engineering solution
- Price and quality solution
- Supply assurance

- Searching for the most suitable product according to the given standards
- Possible alternatives

 Appropriate products are proposed

If the offer is not suitable for the customer, we repeat the process until all parties are satisfied with the result.

Our ambitions do not allow to perform work poorly