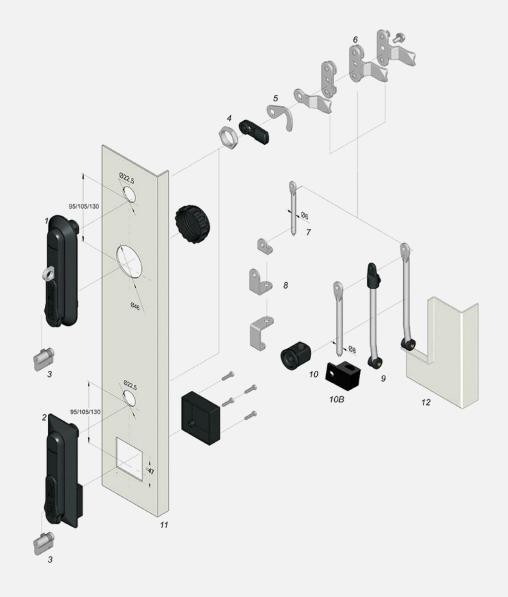

# Locking systems and components

### Locks

### Handles

# Internal and external hinges

Toggle latches

### Screw clamps

### Gaskets

Industrial accesories and elements

Additional components can be customized according drawings and tolerances.

We provide technical information for designers